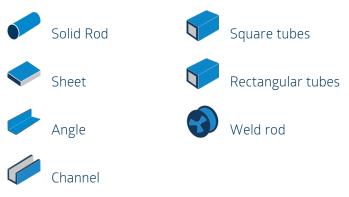

# PE - HD (300) | material information



## PE - HD (300)

#### Product full identity: Polyethylene - High Density (300)

PE - HD (300) is a lightweight material that has excellent impact and sliding properties. PE - HD (300) is also corrosion resistant, has good chemical resistance and low moisture absorption. This material grade is also food compliant, is easy to fabricate and weld.

### Properties

- High impact strength
- Good chemical resistance
- Wide temperature range (+80 to -50°C)
- Lightweight and weldable
- Very low moisture absorption
- Food contact approved

#### Applications

- Chemical packaging
- Packaging
- Food processing
- Automotive
- Leisure

#### Forms