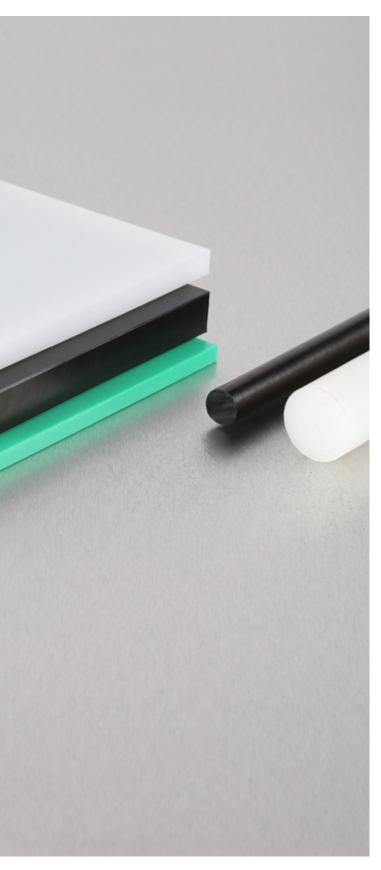

# PE 1000 | material information



### PE 1000

#### Product full identity: Polyethylene - Ultra High Molecular Weight

PE 1000 has high abrasion resistance, excellent sliding properties and high toughness. It has good chemical resistance, high impact strength and low moisture absorption. PE 1000 is also food compliant for all critical processing applications.

# Properties

- Excellent wear resistance and sliding properties
- High impact strength
- Wide temperature range (+80 to -200°C)
- Low coefficient of friction
- Very low moisture absorption
- Food contact approved

# Applications

- Food processing
- Conveyor and bottling industries
- General machining
- Plant engineering
- Bulk material handling

#### Forms